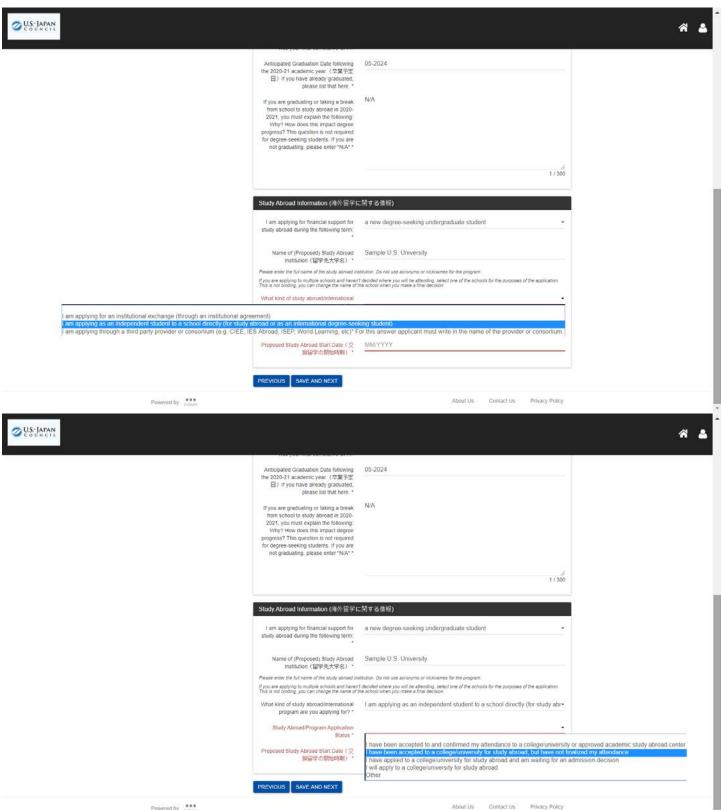

#### U.S.-Japan Council Watanabe Scholarship 2020

THIS IS A TEST SITE. THE LIVE APPLICATION IS AVAILABLE AT. https://usjapancouncil.embark.com/apply/scholarship-2020

Japanese new degree-seeking undergraduate student