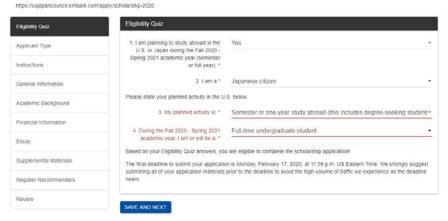

### U.S.-Japan Council Watanabe Scholarship 2020

THIS IS A TEST SITE. THE LIVE APPLICATION IS AVAILABLE AT

Japanese new degree-seeking undergraduate student

#### U.S.-Japan Council Watanabe Scholarship 2020

THIS IS A TEST SITE. THE LIVE APPLICATION IS AVAILABLE AT. https://usjapancouncil.embark.com/apply/scholarship-2020

Japanese new degree-seeking undergraduate student