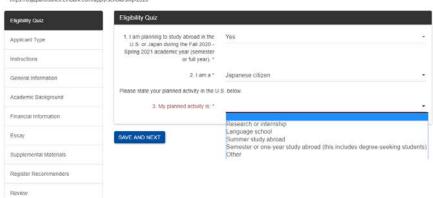

#### U.S.-Japan Council Watanabe Scholarship 2020

THIS IS A TEST SITE. THE LIVE APPLICATION IS AVAILABLE AT https://usjapancouncil.embark.com/apply/scholarship-2020