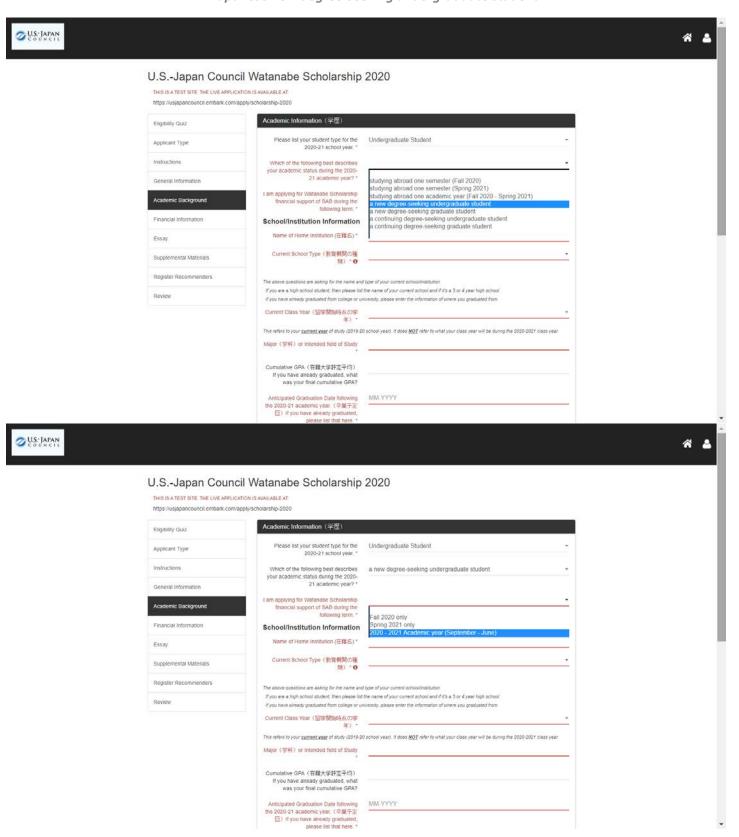

#### U.S.-Japan Council Watanabe Scholarship 2020

THIS IS A TEST SITE. THE LIVE APPLICATION IS AVAILABLE AT https://usjapancouncil.embark.com/apply/scholarship-2020