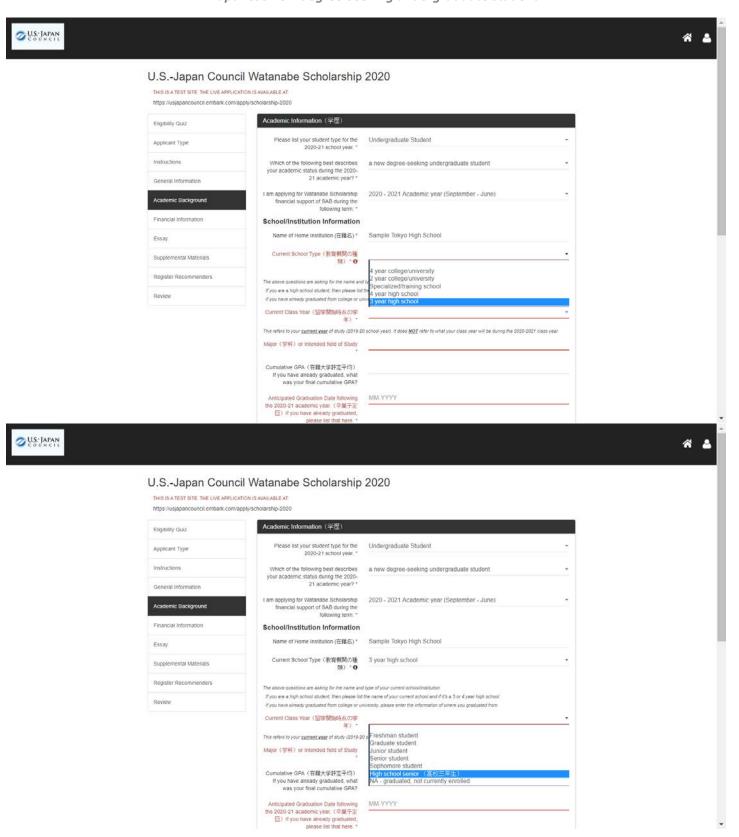

#### U.S.-Japan Council Watanabe Scholarship 2020

THIS IS A TEST SITE. THE LIVE APPLICATION IS AVAILABLE AT. https://usjapancouncil.embark.com/apply/scholarship-2020