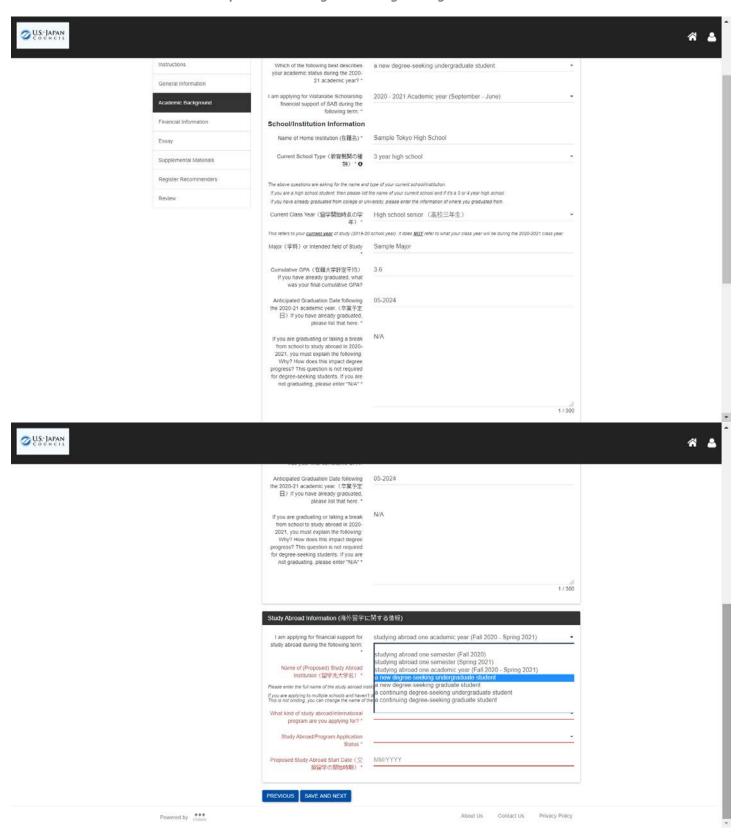

### U.S.-Japan Council Watanabe Scholarship 2020

THIS IS A TEST SITE. THE LIVE APPLICATION IS AVAILABLE AT

Japanese new degree-seeking undergraduate student