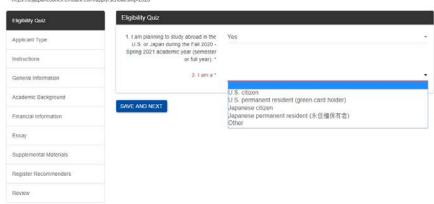

#### U.S.-Japan Council Watanabe Scholarship 2020

THIS IS A TEST SITE. THE LIVE APPLICATION IS AVAILABLE AT https://usjapancouncil.embark.com/apply/scholarship-2020