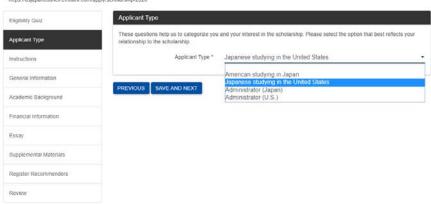

Japanese new degree-seeking undergraduate student

# Japanese new degree-seeking undergraduate student