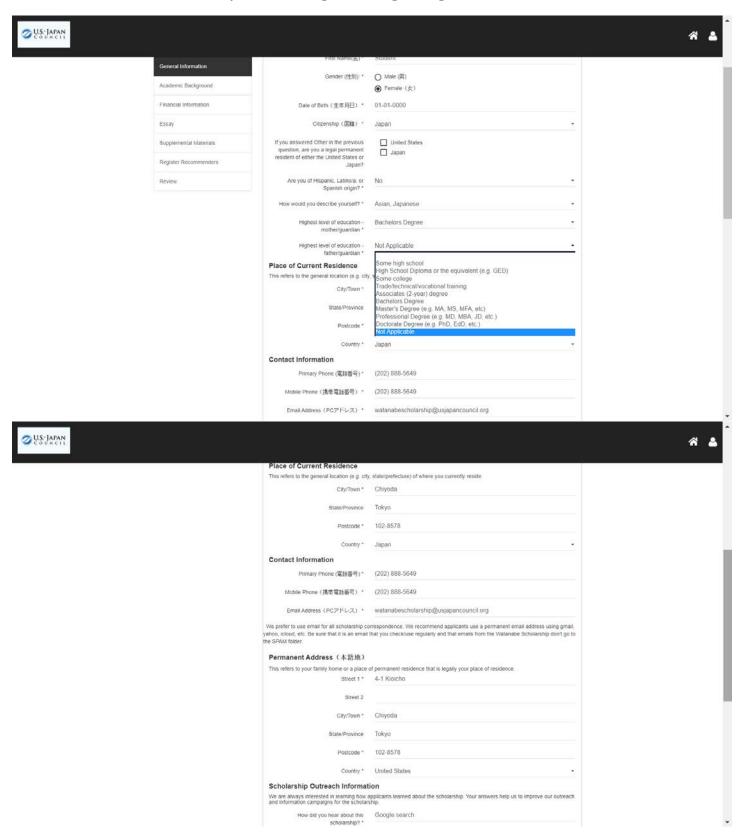

//usjapancouncil.embark.com/apply/scholarship-2020









#### U.S.-Japan Council Watanabe Scholarship 2020

THIS IS A TEST SITE. THE LIVE APPLICATION IS AVAILABLE AT https://usjapancouncil.embark.com/apply/scholarship-2020



# Japanese new degree-seeking undergraduate student





#### U.S.-Japan Council Watanabe Scholarship 2020

THIS IS A TEST SITE. THE LIVE APPLICATION IS AVAILABLE AT. https://usjapancouncil.embark.com/apply/scholarship-2020









### U.S.-Japan Council Watanabe Scholarship 2020

THIS IS A TEST SITE. THE LIVE APPLICATION IS AVAILABLE AT



Japanese new degree-seeking undergraduate student





#### U.S.-Japan Council Watanabe Scholarship 2020

THIS IS A TEST SITE. THE LIVE APPLICATION IS AVAILABLE AT. https://usjapancouncil.embark.com/apply/scholarship-2020















Japanese new degree-seeking undergraduate student



Powered by printer