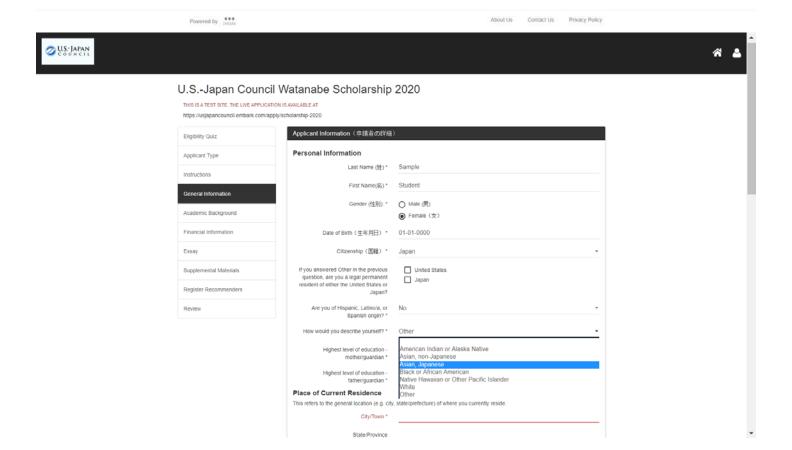

#### U.S.-Japan Council Watanabe Scholarship 2020

THIS IS A TEST SITE. THE LIVE APPLICATION IS AVAILABLE AT https://usjapancouncil.embark.com/apply/scholarship-2020

#### U.S.-Japan Council Watanabe Scholarship 2020

THIS IS A TEST SITE. THE LIVE APPLICATION IS AVAILABLE AT. https://usjapancouncil.embark.com/apply/scholarship-2020

### U.S.-Japan Council Watanabe Scholarship 2020

THIS IS A TEST SITE. THE LIVE APPLICATION IS AVAILABLE AT

Japanese new degree-seeking undergraduate student

#### U.S.-Japan Council Watanabe Scholarship 2020

THIS IS A TEST SITE. THE LIVE APPLICATION IS AVAILABLE AT. https://usjapancouncil.embark.com/apply/scholarship-2020

Japanese new degree-seeking undergraduate student