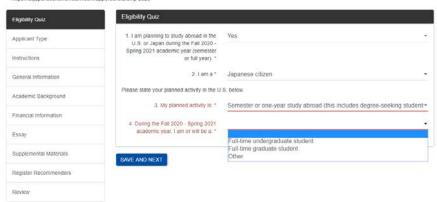

#### U.S.-Japan Council Watanabe Scholarship 2020

THIS IS A TEST SITE. THE LIVE APPLICATION IS AVAILABLE AT https://usjapancouncil.embark.com/apply/scholarship-2020