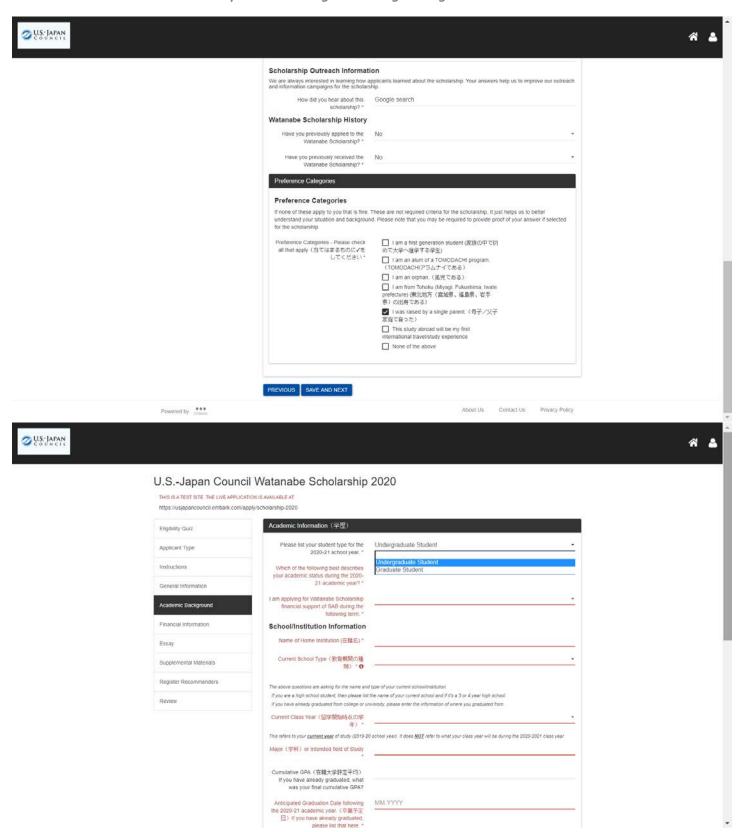

usjapancouncil.embark.com/apply/scholarship-2020









#### U.S.-Japan Council Watanabe Scholarship 2020

THIS IS A TEST SITE. THE LIVE APPLICATION IS AVAILABLE AT https://usjapancouncil.embark.com/apply/scholarship-2020



# Japanese new degree-seeking undergraduate student





#### U.S.-Japan Council Watanabe Scholarship 2020

THIS IS A TEST SITE. THE LIVE APPLICATION IS AVAILABLE AT. https://usjapancouncil.embark.com/apply/scholarship-2020









### U.S.-Japan Council Watanabe Scholarship 2020

THIS IS A TEST SITE. THE LIVE APPLICATION IS AVAILABLE AT



Japanese new degree-seeking undergraduate student





#### U.S.-Japan Council Watanabe Scholarship 2020

THIS IS A TEST SITE. THE LIVE APPLICATION IS AVAILABLE AT. https://usjapancouncil.embark.com/apply/scholarship-2020















Japanese new degree-seeking undergraduate student



Powered by printer