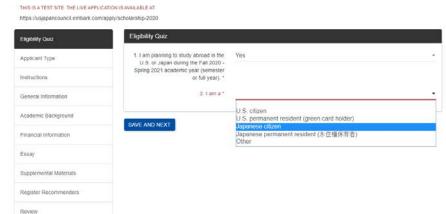

Japanese new degree-seeking graduate student





# U.S.-Japan Council Watanabe Scholarship 2020









### U.S.-Japan Council Watanabe Scholarship 2020

THIS IS A TEST SITE. THE LIVE APPLICATION IS AVAILABLE AT https://usjapancouncil.embark.com/apply/scholarship-2020



Powered by CHANA

About Us Contact Us Privacy Policy

Japanese new degree-seeking graduate student





#### U.S.-Japan Council Watanabe Scholarship 2020

THIS IS A TEST SITE. THE LIVE APPLICATION IS AVAILABLE AT https://usjapancouncil.embark.com/apply/scholarship-2020









### U.S.-Japan Council Watanabe Scholarship 2020

THIS IS A TEST SITE. THE LIVE APPLICATION IS AVAILABLE AT https://usjapancouncil.embark.com/apply/scholarship-2020



Japanese new degree-seeking graduate student





#### U.S.-Japan Council Watanabe Scholarship 2020

THIS IS A TEST SITE. THE LIVE APPLICATION IS AVAILABLE AT. https://usjapanco