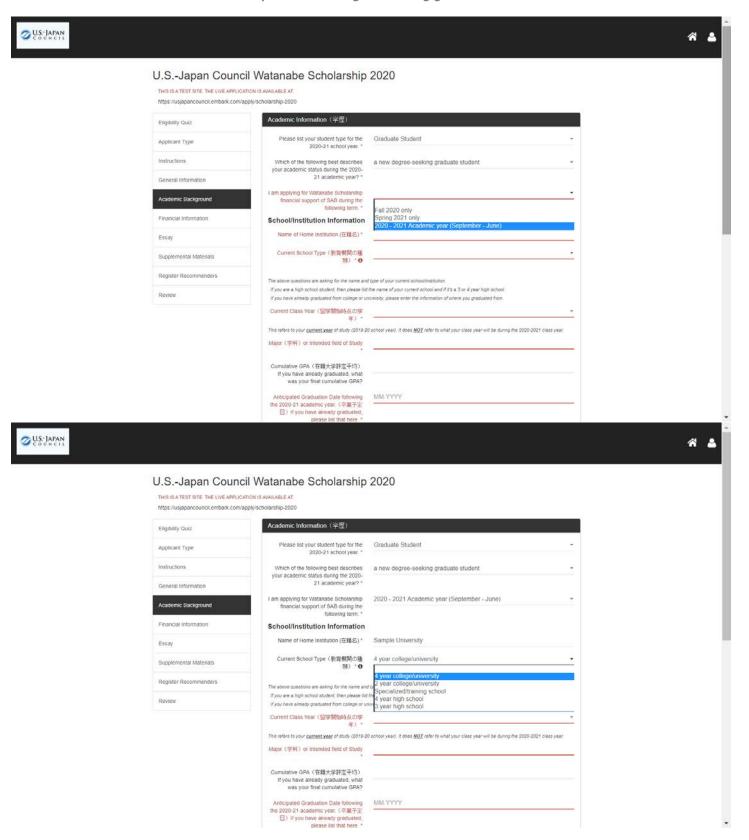

#### U.S.-Japan Council Watanabe Scholarship 2020

THIS IS A TEST SITE. THE LIVE APPLICATION IS AVAILABLE AT https://usjapancouncil.embark.com/apply/scholarship-2020

#### U.S.-Japan Council Watanabe Scholarship 2020

THIS IS A TEST SITE. THE LIVE APPLICATION IS AVAILABLE AT. https://usjapancouncil.embark.com/apply/scholarship-2020