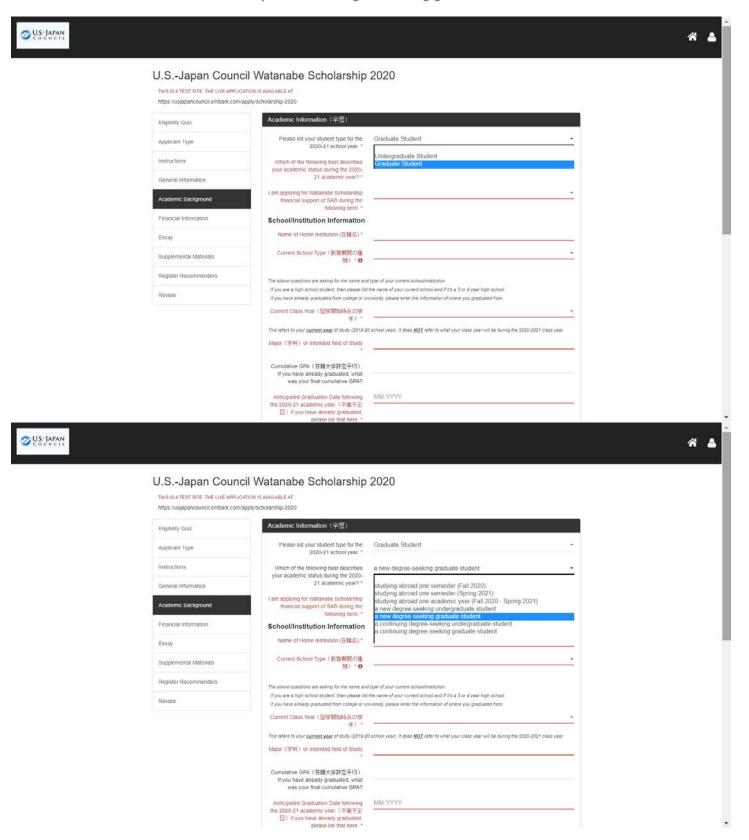

### U.S.-Japan Council Watanabe Scholarship 2020

THIS IS A TEST SITE. THE LIVE APPLICATION IS AVAILABLE AT https://usjapancouncil.embark.com/apply/scholarship-2020

Powered by CHANA

About Us Contact Us Privacy Policy

### U.S.-Japan Council Watanabe Scholarship 2020

THIS IS A TEST SITE. THE LIVE APPLICATION IS AVAILABLE AT https://usjapancouncil.embark.com/apply/scholarship-2020

Japanese new degree-seeking graduate student