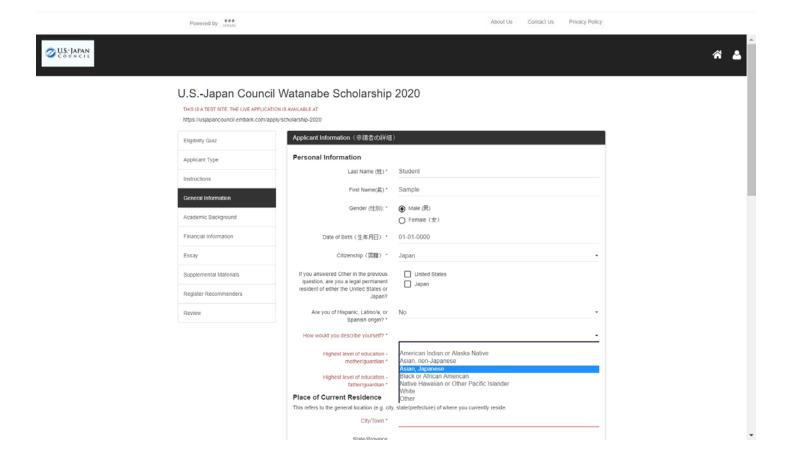

### U.S.-Japan Council Watanabe Scholarship 2020

THIS IS A TEST SITE. THE LIVE APPLICATION IS AVAILABLE AT https://usjapancouncil.embark.com/apply/scholarship-2020

Powered by CHANA

About Us Contact Us Privacy Policy