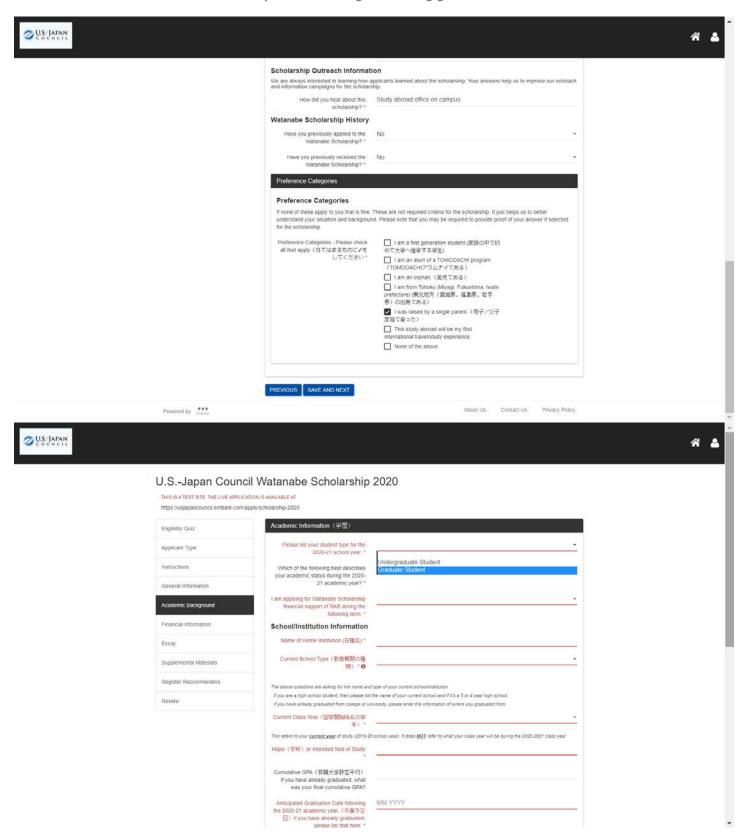

### U.S.-Japan Council Watanabe Scholarship 2020

THIS IS A TEST SITE. THE LIVE APPLICATION IS AVAILABLE AT https://usjapancouncil.embark.com/apply/scholarship-2020

Japanese new degree-seeking graduate student