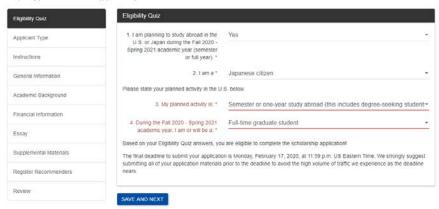

Japanese new degree-seeking graduate student





# U.S.-Japan Council Watanabe Scholarship 2020









### U.S.-Japan Council Watanabe Scholarship 2020

THIS IS A TEST SITE. THE LIVE APPLICATION IS AVAILABLE AT https://usjapancouncil.embark.com/apply/scholarship-2020



Powered by CHANA

About Us Contact Us Privacy Policy

Japanese new degree-seeking graduate student





#### U.S.-Japan Council Watanabe Scholarship 2020

THIS IS A TEST SITE. THE LIVE APPLICATION IS AVAILABLE AT https://usjapancouncil.embark.com/apply/scholarship-2020









### U.S.-Japan Council Watanabe Scholarship 2020

THIS IS A TEST SITE. THE LIVE APPLICATION IS AVAILABLE AT https://usjapancouncil.embark.com/apply/scholarship-2020



Japanese new degree-seeking graduate student





#### U.S.-Japan Council Watanabe Scholarship 2020

THIS IS A TEST SITE. THE LIVE APPLICATION IS AVAILABLE AT. https://usjapancouncil.embark.com/apply/scholarship-2020





















# Japanese new degree-seeking graduate student



3