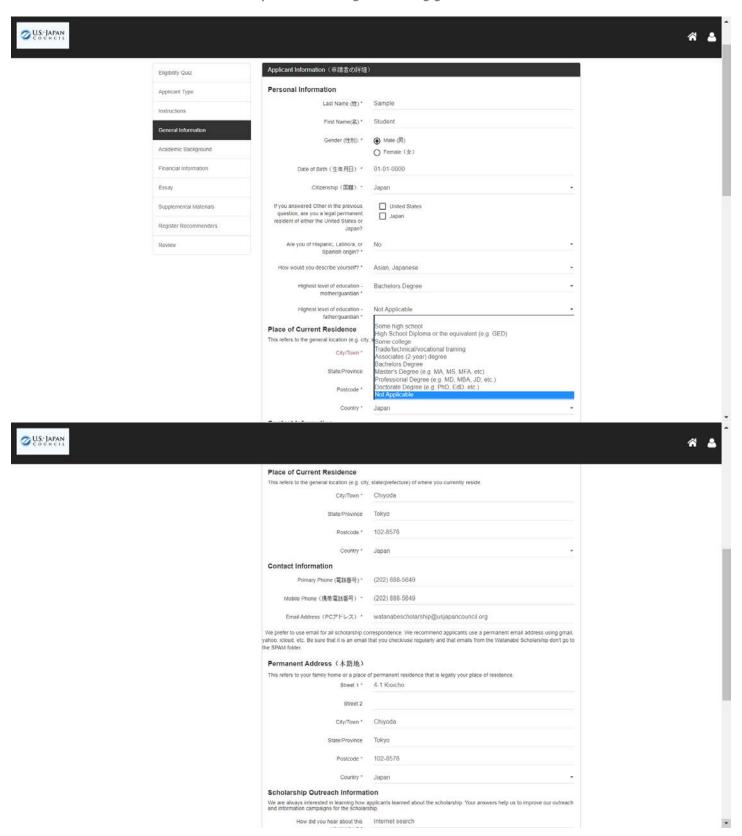

#### U.S.-Japan Council Watanabe Scholarship 2020

THIS IS A TEST SITE. THE LIVE APPLICATION IS AVAILABLE AT https://usjapancouncil.embark.com/apply/scholarship-2020