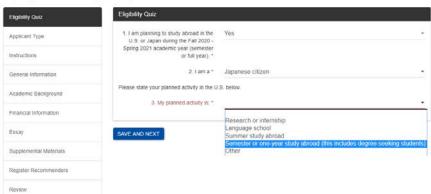

Japanese new degree-seeking graduate student





# U.S.-Japan Council Watanabe Scholarship 2020









### U.S.-Japan Council Watanabe Scholarship 2020

THIS IS A TEST SITE. THE LIVE APPLICATION IS AVAILABLE AT https://usjapancouncil.embark.com/apply/scholarship-2020



Powered by CHANA

About Us Contact Us Privacy Policy

Japanese new degree-seeking graduate student





#### U.S.-Japan Council Watanabe Scholarship 2020

THIS IS A TEST SITE. THE LIVE APPLICATION IS AVAILABLE AT https://usjapancouncil.embark.com/apply/scholarship-2020









### U.S.-Japan Council Watanabe Scholarship 2020

THIS IS A TEST SITE. THE LIVE APPLICATION IS AVAILABLE AT https://usjapancouncil.embark.com/apply/scholarship-2020



Japanese new degree-seeking graduate student





#### U.S.-Japan Council Watanabe Scholarship 2020

THIS IS A TEST SITE. THE LIVE APPLICATION IS AVAILABLE AT. https://usjapancouncil.embark.com/apply/scholarship-2020





















# Japanese new degree-seeking graduate student



3