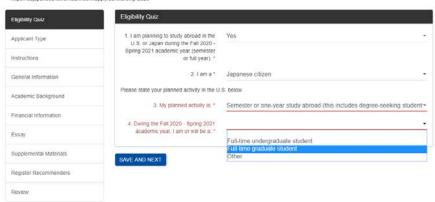

Japanese new degree-seeking graduate student





# U.S.-Japan Council Watanabe Scholarship 2020









### U.S.-Japan Council Watanabe Scholarship 2020

THIS IS A TEST SITE. THE LIVE APPLICATION IS AVAILABLE AT https://usjapancouncil.embark.com/apply/scholarship-2020



Powered by CHANA

About Us Contact Us Privacy Policy

Japanese new degree-seeking graduate student





#### U.S.-Japan Council Watanabe Scholarship 2020

THIS IS A TEST SITE. THE LIVE APPLICATION IS AVAILABLE AT https://usjapancouncil.embark.com/apply/scholarship-2020









### U.S.-Japan Council Watanabe Scholarship 2020

THIS IS A TEST SITE. THE LIVE APPLICATION IS AVAILABLE AT https://usjapancouncil.embark.com/apply/scholarship-2020



Japanese new degree-seeking graduate student





#### U.S.-Japan Council Watanabe Scholarship 2020

THIS IS A TEST SITE. THE LIVE APPLICATION IS AVAILABLE AT. https://usjapancouncil.embark.com/apply/scholarship-2020





















# Japanese new degree-seeking graduate student



3